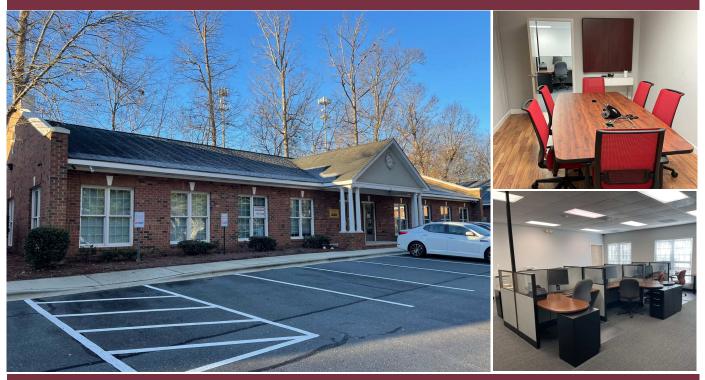

## 6408 A + B Bannington Road

- Located in Bannington Office Park of Highway 51 near Carmel Road.
- 4,000 rentable square feet.
- Parking on site!
- \$23.00 per sq. ft. plus electricity and janitorial.
- Reception, large conference room, large bullpen, 8-9 offices, kitchen and break area. Front and Side Entrances. SEE LAY-OUT NEXT PAGE.