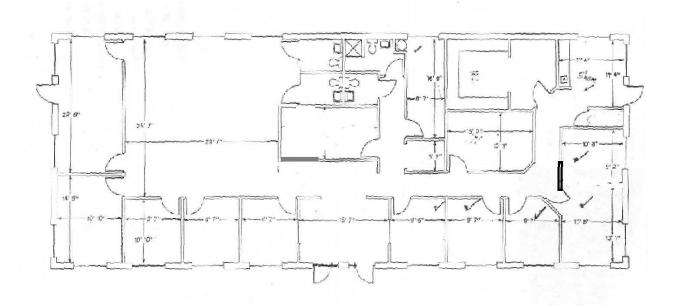

## 6408 A + B Bannington Road

- Located in Bannington Office Park of Highway 51 near Carmel Road.
- 4,000 rentable square feet.
- Parking on site!
- \$23.00 per sq. ft. plus electricity and janitorial.
- Reception, large conference room, large bullpen, 8-9 offices, kitchen and break area. Front and Side Entrances. SEE LAY-OUT NEXT PAGE.

(704) 540-1260

6408 Banning.an 3,977 Gross Square Foot